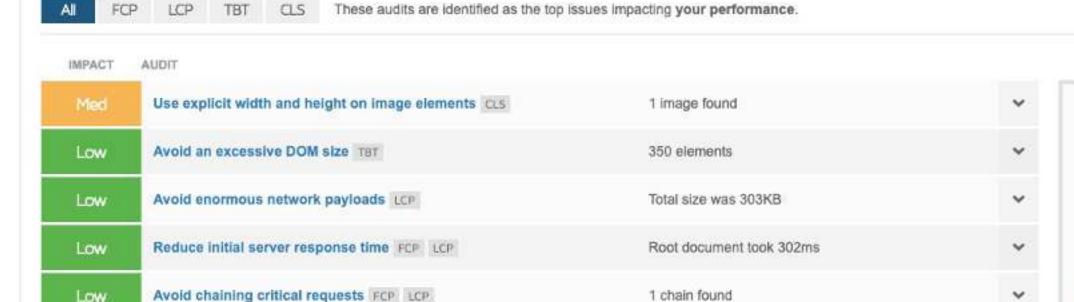

#### Top Issues

Focus on these audits first

These audits likely have the largest impact on your page performance.

Structure audits do not directly affect your Performance Score, but improving the audits seen here can help as a starting point for overall performance gains.