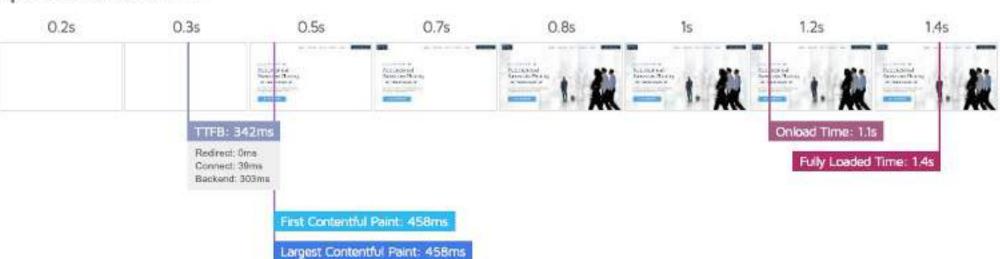

#### Web Vitals

History

Largest Contentful Paint ?

Total Blocking Time ?

Cumulative Layout Shift ?

458ms

Waterfall Summary Performance Structure Speed Visualization 3

Time to Interactive: 458ms