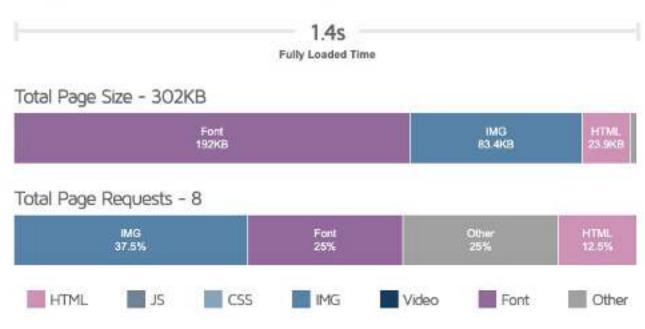

s://zelinkaparsons.com/

Report generated: Fri, Mar 1, 2024 1:03 PM -0800

Video

Test Server Location: | Vancouver, Canada

Using: O Chrome 117.0.0.0, Lighthouse 11.0.0





Performance ? 100%

Structure ? 98%

#### Web Vitals

History

Largest Contentful Paint ?

Total Blocking Time ?

Cumulative Layout Shift ?

458ms

Waterfall Summary Performance Structure Speed Visualization 3

Time to Interactive: 458ms



#### Top Issues



Focus on these audits first

These audits likely have the largest impact on your page performance.

Structure audits do not directly affect your Performance Score, but improving the audits seen here can help as a starting point for overall performance gains.

See all Structure audits

### Page Details 2

Low

Your page content is broken down into the following:



## More from GTmetrix

Additional tips and suggestions based on your page analysis.



Read our blog for more performance tips and advice.